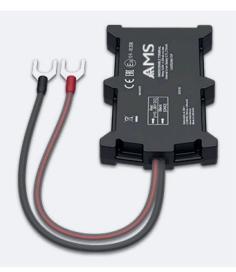

## **AMS HYBRID**

The AMS hybrid device is an easy to install tracker that simply connects to the vehicle battery or any other positive/negative connection within the vehicle.

AMS Hybrid is a waterproof tracker with Bluetooth connectivity and internal backup battery, ideal for all vehicles and businesses. It's the perfect self-installation device with device removal / tamper alerts as well as fully accessible reporting via the AMS fleet manager on the app or website.

Dimensions: 92.5mm x 14mm